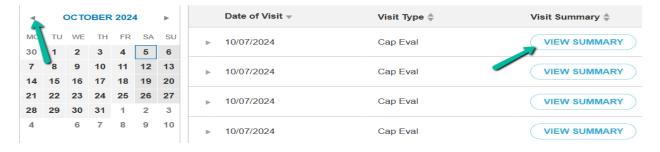

### Where can I find a copy of my visit notes?

- Go to "My Visits" on the left-hand side of the Nav Bar
- If you don't see your visits when the screen opens, use the arrow key on the calendar to scroll back to previous months
- ➤ You should see the name of each service ie... "Intake" and the "View Summary" button. Select the view summary to read a complete copy of each service.